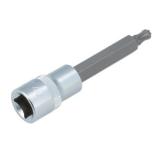

## Ball End Socket Bit 1/2"D T40

A 100mm long, 1/2"D ball ended T40 Star\* socket bit. Allows the bit to fit into fixing head at a 25° angle, to provide greater access in confined areas.

## **Additional Information**

- Size: T40 x 1/2"D.
- Overall length: 100mm, bit length: 62mm.
- · Ball end for greater access; ideal in tight areas or where an obstruction prevents direct access to fasteners.
- Socket manufactured from chrome vanadium, bit from impact grade S2 steel.
- Full set comprising of Star\*, Hex and Spline bits available, please see Laser Part No. 8048.