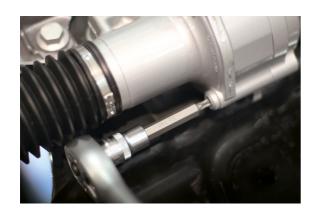

## Ball End Socket Bit 1/2"D T40

A 100mm long, 1/2"D ball ended T40 Star\* socket bit. Allows the bit to fit into fixing head at a 25° angle, to provide greater access in confined areas.

## **Additional Information**

- Size: T40 x 1/2"D.
- Overall length: 100mm, bit length: 62mm.
- · Ball end for greater access; ideal in tight areas or where an obstruction prevents direct access to fasteners.
- Socket manufactured from chrome vanadium, bit from impact grade S2 steel.
- Full set comprising of Star\*, Hex and Spline bits available, please see Laser Part No. 8048.