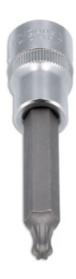

## Ball End Socket Bit 1/2"D T40

A 100mm long, 1/2"D ball ended T40 Star\* socket bit. Allows the bit to fit into fixing head at a 25° angle, to provide greater access in confined areas.

## **Additional Information**

- Size: T40 x 1/2"D.
- Overall length: 100mm, bit length: 62mm.
- · Ball end for greater access; ideal in tight areas or where an obstruction prevents direct access to fasteners.
- Socket manufactured from chrome vanadium, bit from impact grade S2 steel.
- Full set comprising of Star\*, Hex and Spline bits available, please see Laser Part No. 8048.