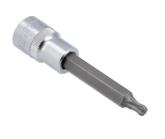

## Ball End Socket Bit 1/2"D T40

A 100mm long, 1/2"D ball ended T40 Star\* socket bit. Allows the bit to fit into fixing head at a 25° angle, to provide greater access in confined areas.

## **Additional Information**

- Size: T40 x 1/2"D.
- Overall length: 100mm, bit length: 62mm.
- · Ball end for greater access; ideal in tight areas or where an obstruction prevents direct access to fasteners.
- Socket manufactured from chrome vanadium, bit from impact grade S2 steel.
- Full set comprising of Star\*, Hex and Spline bits available, please see Laser Part No. 8048.